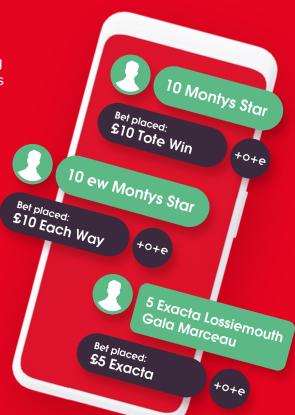

#### No internet? No problem

Try Tote Text betting the quickest and easiest way to bet with Tote.

#### Follow these steps:

 You need a tote.co.uk account with your correct mobile number registered

 Make sure your Tote betting balance can cover your bets

 Add our short dial to your contacts: 68683 (6TOTE)

 Text your bets in the same format as the examples shown

 All bets will be settled as the Tote.co.uk dividend

+0+e

**NEW CUSTOMERS** 

Bet £10 Get £30

IN FREE BETS

Scan the QR code or visit Tote.co.uk

18+ Gamble Aware.org